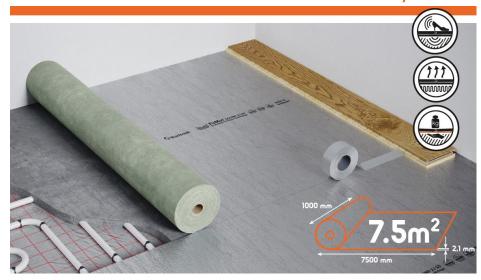

## **LOGISTIC DATA**

- Roll sheet size 7500x1000 mm
- Packaging 33 pallets / TIR
  - 40 rollers / pallet (H = approx. 120 cm);
  - 300m2 / pallet = approx. 555kg / pallet (net)
  - 9900m2 / TIR = approx. 18 315kg / TIR (net)